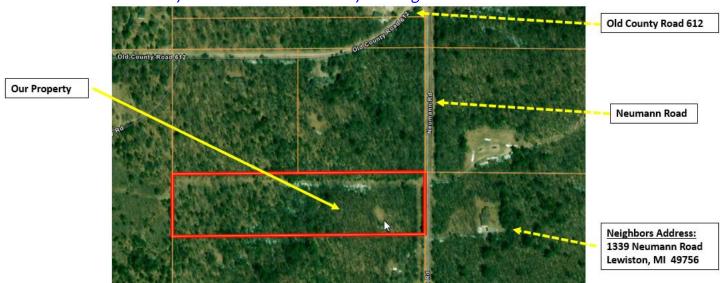

## You can put the address below into your GPS

1339 Neumann Road Lewiston, MI 49756

\*\*Below is a screenshot of our lot and the address of the neighbor across the road\*\*