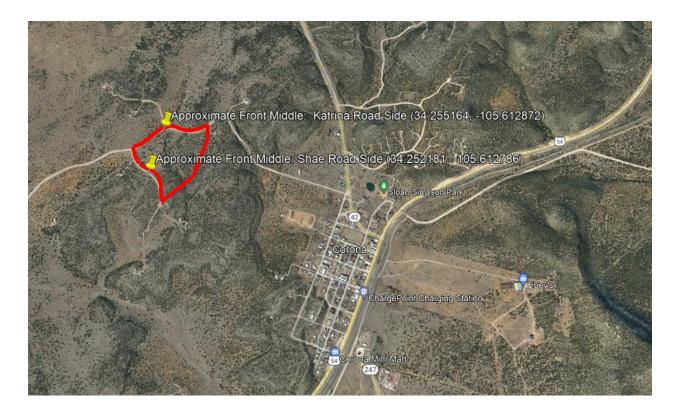

## **GPS Coordinates & Links:**

Approximate Front Middle: Katrina Road Side (34.255164, -105.612872)

Google Maps Link:

https://www.google.com/maps/place/34%C2%B015'18.6%22N+105%C2%B036'46.3%22W/@34.2551639,-105.6128722,17z/data=!3m1!4b1!4m5!3m4!1soxo:ox6d3od563c1e110b3!8m2!3d34.2551639!4d-105.6128722

Approximate Front Middle: Shae Road Side (34.252181, -105.612786) Google Maps Link:

https://www.google.com/maps/place/34%C2%B015'07.9%22N+105%C2%B036'46.0%22W/@34.2521806,-105.6127861,17z/data=!3m1!4b1!4m5!3m4!1soxo:ox27d93c7e2391dfb7!8m2!3d34.2521806!4d-105.6127861