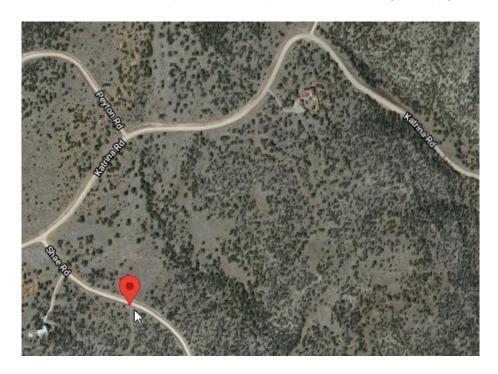

You can put the address below into your GPS (below is a screenshot of our lot and the address of the neighbor across the road)

104 Shae Road Corona, NM 88318