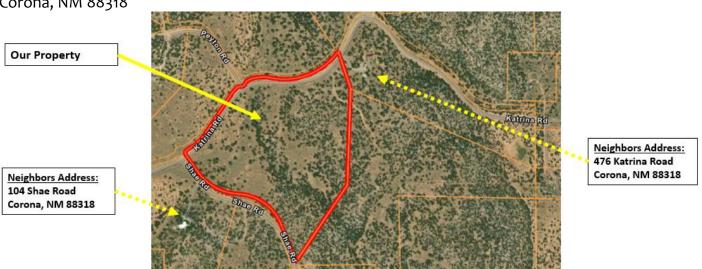

## **Property Information:**

Parcel #: 4-074-001-026-236

Lot Size: 40.23 Acres

**Address:** Our parcel is a Corner Lot located on the corner of Katrina Road AND Shae Road in Cougar Mountain Estates, Lot 8

You can put the address below into your GPS (below is a screenshot of our lot and the address of the neighbor across the road)

104 Shae Road Corona, NM 88318