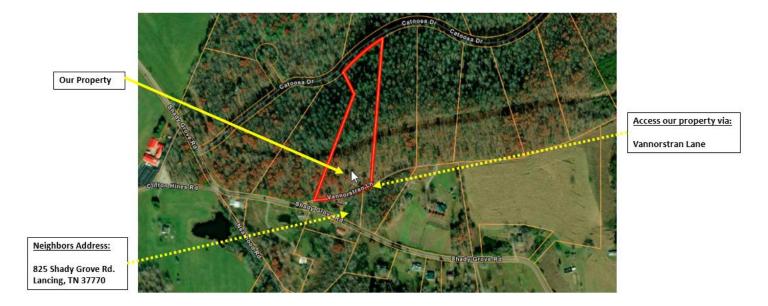

## Directions: Vannorstran Lane Lancing, TN 37770 (5 Acres for \$22,500)

Listed below are directions, Google Maps link, GPS Coordinates, Screenshots, to assist you in easily locating our property in Lansing, Tennessee.

For your convenience I have included a Google Maps link, GPS Coordinates, directions, etc. As you know it is sometimes difficult to locate vacant land.

Neighbors Address (located next to this parcel): Please do not knock on their door – as I do not know them 825 Shady Grove Road Lancing, TN 37770