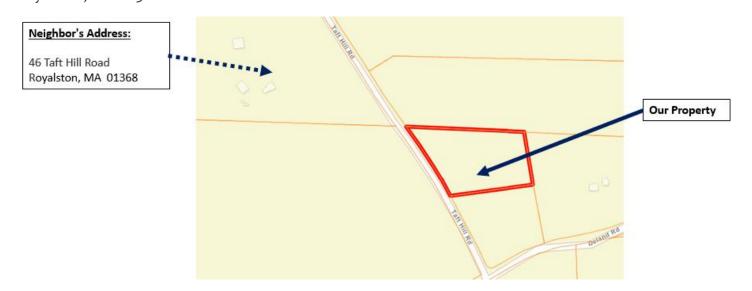

For your convenience I have included a Google Maps link, GPS Coordinates, directions, etc. As you know it is sometimes difficult to locate vacant land.

Neighbors Address (located next to this parcel): Please do not knock on their door – as I do not know them 46 Taft Hill Road
Royalston, MA 01368