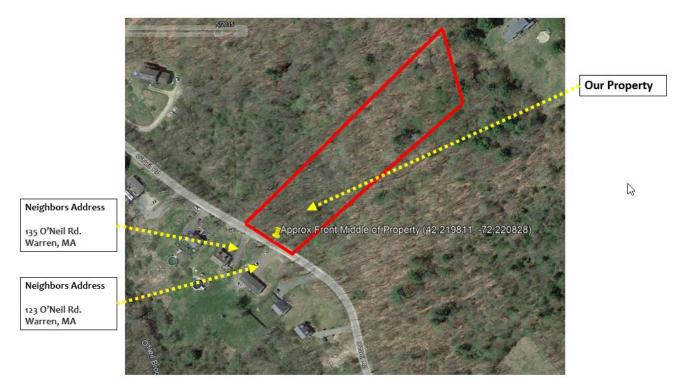

For your convenience I have included a Google Maps link, GPS Coordinates, directions, etc. As you know it is sometimes difficult to locate vacant land.

Neighbor Addresses (located across the street from this parcel): Please do not knock on their door – as I do not know them

135 O'Neil Road Warren, MA 01585

123 O'Neil Road Warren, MA 01585

GPS Coordinates & Links: Approximate Front Middle: 42.219811, -72.220828 Google Maps Link

Feel free to respond to this message should you have any additional questions.