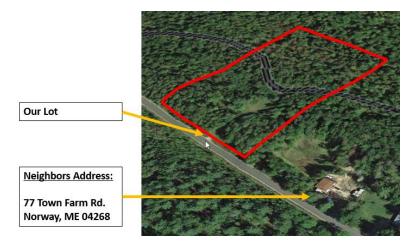

For your convenience I have included a Google Maps link, GPS Coordinates, directions, etc. As you know it is sometimes difficult to locate vacant land.

**Neighbors Address for your GPS:** *Please do not knock on their door – as I do not know them* (3) 77 Town Farm Rd.

Norway, ME 04268