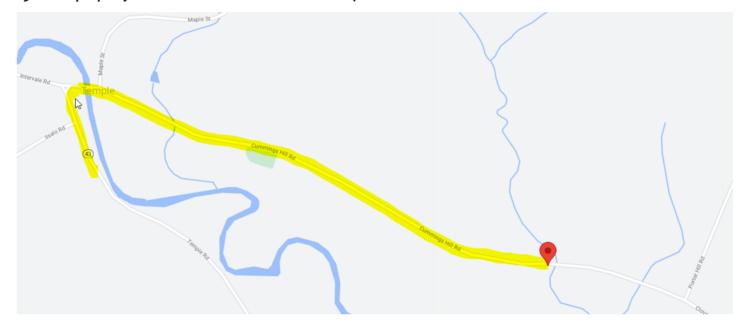

Due to Construction on Clover Mill and several nearby roads be sure to use Route 43

See Screenshot below and follow these directions

- Take Route 43
- 2. Turn Right at the "Y" in the road onto Cummings Rd Which turns into Clover Mill Rd
- 3. Go Past Maple Street
- 4. Keep going down Cummings Rd/Clover Mill Road
- 5. Our property will be on the left side of the road just before the stream