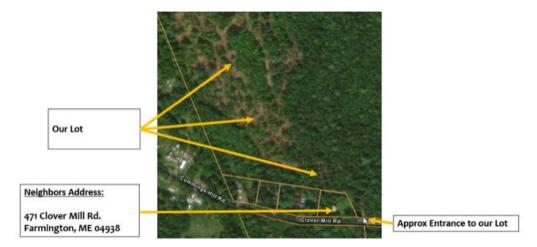

**Neighbors Address for your GPS:** Please do not knock on their door – as I do not know them 😊

471 Clover Mill Rd.

Farmington, ME 04938