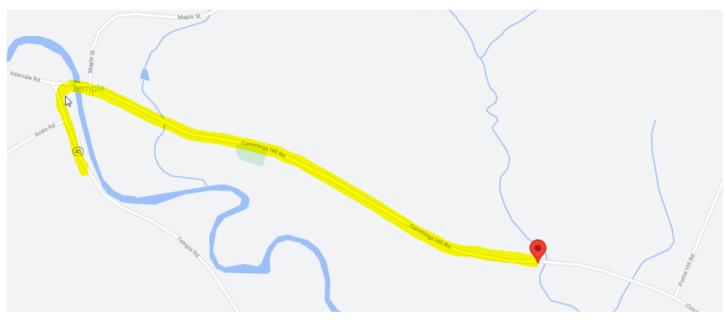

Due to Construction on Clover Mill and several nearby roads be sure to use Route 43 *See Screenshot below and follow these directions* 

- 1. Take Route 43
- 2. Turn Right at the "Y" in the road onto Cummings Rd Which turns into Clover Mill Rd
- 3. Go Past Maple Street
- 4. Keep going down Cummings Rd/Clover Mill Road
- 5. Our property will be on the left side of the road just before the stream

**Neighbors Address for your GPS:** *Please do not knock on their door – as I do not know them* 471 Clover Mill Rd. Farmington, ME 04938