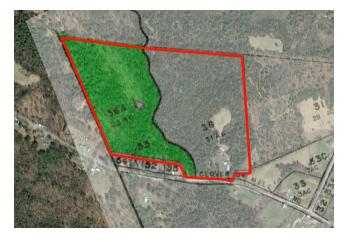

## Plat MAP (GREEN area)

Parcel boundary including the neighbor – NOT Correct. (See next Image)

**GREEN AREA is the property WEST of the stream.** 

Feel free to respond to call me directly at (617) 843-5267 if you have any additional questions.