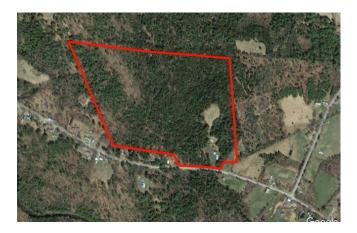

## **IMPORTANT:**

Image below- the arrow is the approximate entrance. Notice the stream culvert on far right of the picture. That is the edge of the property.