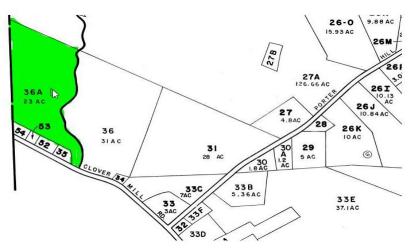

## Plat MAP (GREEN area)

Parcel boundary including the neighbor – NOT Correct. (See next Image)

**GREEN AREA is the property WEST of the stream.** 

Feel free to respond to call me directly at (617) 843-5267 if you have any additional questions.