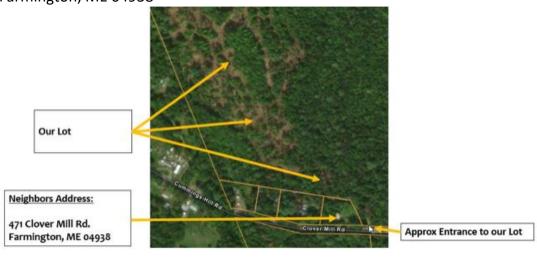

**Neighbors Address for your GPS:** *Please do not knock on their door – as I do not know them* 471 Clover Mill Rd. Farmington, ME 04938

## **GPS Coordinates & Links:**

Approximate Front Entrance: 44.680389, -70.209306 Google Maps Link