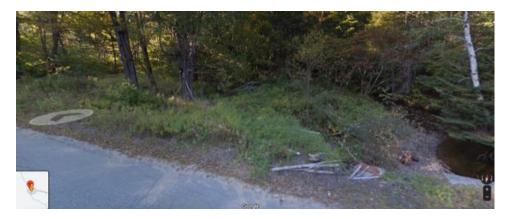

## **IMPORTANT:**

Image below- the arrow is the approximate entrance. Notice the stream culvert on far right of the picture. That is the edge of the property.