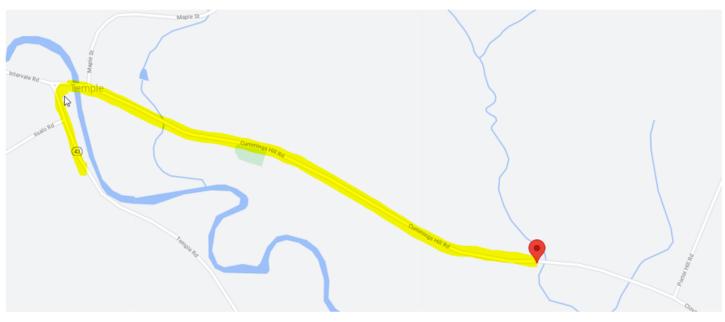

Due to Construction on Clover Mill and several nearby roads be sure to use Route 43 *See Screenshot below and follow these directions* 

- 1. Take Route 43
- 2. Turn Right at the "Y" in the road onto Cummings Rd Which turns into Clover Mill Rd
- 3. Go Past Maple Street
- 4. Keep going down Cummings Rd/Clover Mill Road
- 5. Our property will be on the left side of the road just before the stream

**Neighbors Address for your GPS:** *Please do not knock on their door – as I do not know them* 471 Clover Mill Rd. Farmington, ME 04938