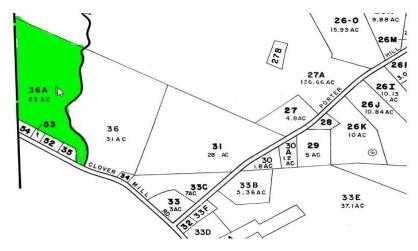

# Plat MAP (GREEN area)

Parcel boundary including the neighbor - NOT Correct. (See next Image)

GREEN AREA is the property WEST of the stream.

Feel free to respond to call me directly at (617) 843-5267 if you have any additional questions.