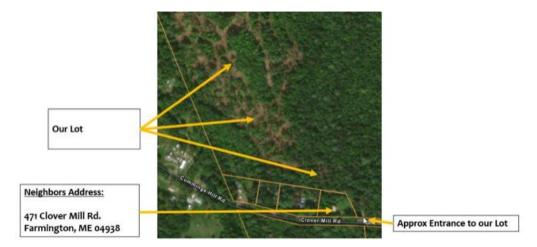

**Neighbors Address for your GPS:** Please do not knock on their door – as I do not know them 😊

471 Clover Mill Rd.

Farmington, ME 04938

#### **IMPORTANT:**

Image below- the arrow is the approximate entrance. Notice the stream culvert on far right of the picture. That is the edge of the property.