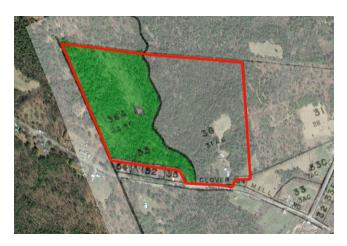

# Plat MAP (GREEN area)

Parcel boundary including the neighbor - NOT Correct. (See next Image)

GREEN AREA is the property WEST of the stream.

Feel free to respond to call me directly at (617) 843-5267 if you have any additional questions.