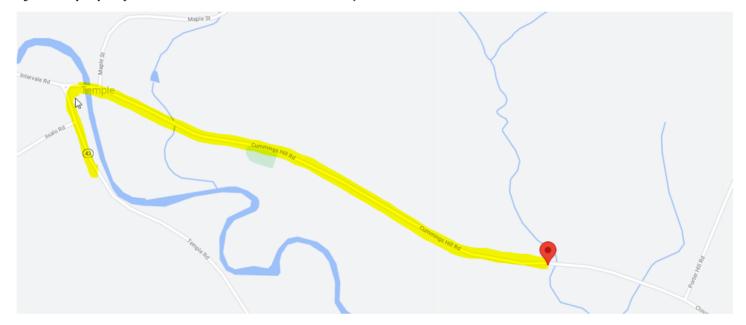

Due to Construction on Clover Mill and several nearby roads be sure to use Route 43

See Screenshot below and follow these directions

- 1. Take Route 43
- 2. Turn Right at the "Y" in the road onto Cummings Rd Which turns into Clover Mill Rd
- 3. Go Past Maple Street
- 4. Keep going down Cummings Rd/Clover Mill Road
- 5. Our property will be on the left side of the road just before the stream