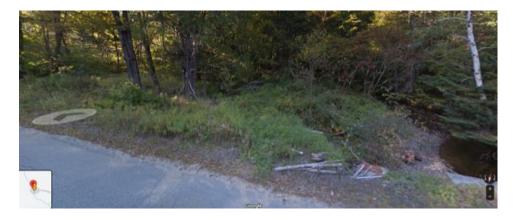

#### **IMPORTANT:**

Image below- the arrow is the approximate entrance. Notice the stream culvert on far right of the picture. That is the edge of the property.