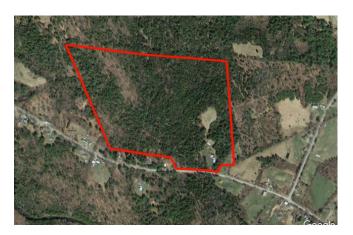

#### **IMPORTANT:**

Image below- the arrow is the approximate entrance. Notice the stream culvert on far right of the picture. That is the edge of the property.