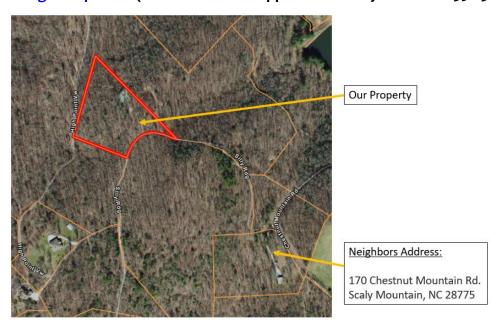

Neighbors Address for your GPS: Please do not knock on their door – as I do not know them 170 Chestnut Mountain Rd. Scaly Mountain, NC 28775

Note: Access the property via Silly Ridge - Silly Ridge is off Chestnut Mountain Rd Google Maps Link (GPS Coordinates approx. driveway entrance: 35.032625, -83.324603)